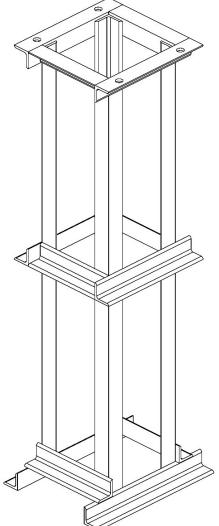

## Steel box foundation for the gate machine JEGD, EEG

Steel box foundation is designed to erect the gate machine in correct position against the track and the pavement. In addition, its dimensions enable adjustment, to some extent, of gate machine elevation above ground. The gate machine is attached to its foundation box by means of 4 bolts M24. In addition, we provide dedicated protection sheets installed between the gate machine and gate machine foundation box, as as to prevent ingress of impurities from the ground to the gate machine. The sheet is fitted out with cable glands PG-21 used to insert control and power cables to the gate machine.

## **EXECUTION**

The gate machine foundation box is made of angle sections joined permanently by welding. It is dip galvanized acc. to PN-EN ISO 1461 in order to ensure protection against corrosion. Bear in mind that holes for screwing the gate machine and the foundation box together are only in the top mounting bracket – there is no possibility for erroneous erection of the foundation box.

## **DIMENSIONS**

| Parameter | Value   |
|-----------|---------|
| Height    | 1520 mm |
| Dept      | 350 mm  |
| Width     | 440 mm  |
| Weight    | 80 kg   |